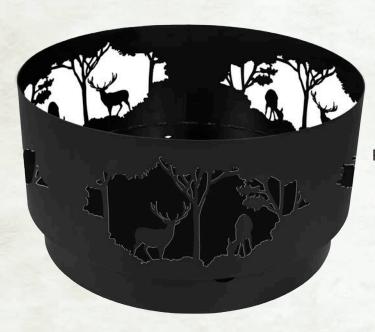

## FIRE PITS

23" DIAMETER x 151/2"HIGH

FP-3619

36" DIAMETER x 19" HIGH

PROVIDES WARMTH AND ATMOSPHERE FOR YOUR PATIO OR CAMPSITE WHILE THE ATTRACTIVE DECOR FITS ANY OUTDOOR SPACE.

Heavy 11-gauge steel has been handcrafted in two sizes with a laser engraved outdoor scene and powder coated in a high-temp black finish. The fire pit's two-piece welded design with a 5-inch base, contains both fire and ashes where they are meant to be. Choose the size to best fit your backyard or campsite.

FX-0001 Customized Laser Engraving -

Substitutes the standard laser engraved outdoor scene with custom laser engraved artwork as requested.