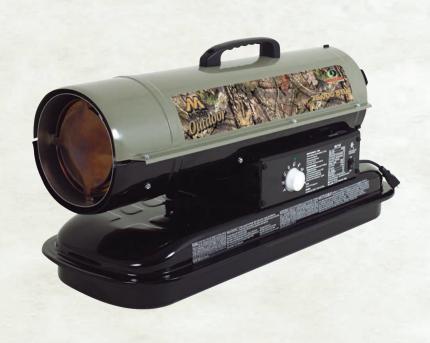

## MH-0075-OD10

KEROSENE FORCED AIR 75,000 BTU

HEAT UP YOUR CAMPSITE, PATIO, GARAGE OR WORKSHOP WITH THIS 75,000 BTU PORTABLE HEATER.

With it's rugged steel body, high performance fan, built-in temperature control thermostat, and fuel gauge, this heater is perfect for even the harshest environments. It runs on both kerosene and diesel fuel. This unit also features sure start ignition for cold temperature starts and a 1 year limited warranty.