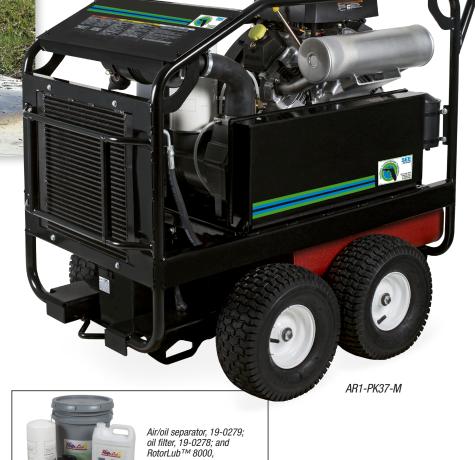

## Rotary Screw | Single Stage Gasoline

The portable gas-driven rotary screw air compressor is capable of producing 115 CFM @ 100 PSI, enough to power a 90 pound breaker! Widely used on a variety of construction sites to run multiple air tools.

- Integrated air/oil separator
- Integrated thermostatic bypass valve
- Integrated oil filter
- Poly Chain® belt drive system
- Easy-to-read oil level indicator
- High oil temperature shutdown

## Engine

- Electric start battery and cables included
- Low-oil level shutdown

## **Frame**

- Powder coated steel frame with 11/4-inch roll cage, handle, 4-point lifting hook, winch point and tie-down anchors
- 15-inch pneumatic tires

## **Components**

- 101/2-gallon aluminized steel fuel tank
- Oil cooler with guard
- Pressure gauge

Model Number

AR1-PK37-M

- Ball valve controlled 3/4-inch outlet
- Pilot valve varies engine RPM based on air demand

CFM @ PSI

115@100

Displacement/Engine

999cc Kohler CH1000 OHV

50.75x30.5x43.5in.

AW-2200-0004 and

Pneumatic

| Accessories & Options: |                                                                                                    |            |
|------------------------|----------------------------------------------------------------------------------------------------|------------|
| Part Number            | Description                                                                                        | Fits Model |
| 19-0278                | Oil filter - Spin-on/spin-off filter                                                               | AR1-PK37-M |
| 19-0279                | Air/oil separator - Separates the oil from the air; minimizes lubricant carry-over                 | AR1-PK37-M |
| AW-2200-0001           | Wye ball valve assembly - Allows the user to hook up two air hoses or two air tools instead of one | AR1-PK37-M |
| AW-2200-0002           | Water separator assembly - Filters water from the outlet air                                       | AR1-PK37-M |
| AW-2200-0003           | Pressure regulator assembly - Regulates the outlet air pressure from 0 to 120-PSI                  | AR1-PK37-M |
| AW-2200-0004           | Champion RotorLub™ 8000, 5-gallon pail - Rotary screw lubricant                                    | AR1-PK37-M |
| AW-2200-0005           | Champion RotorLub™ 8000, 1-gallon bottle - Rotary screw lubricant                                  | AR1-PK37-M |
| AX-0076                | Skid feet - Stationary applications                                                                | AR1-PK37-M |