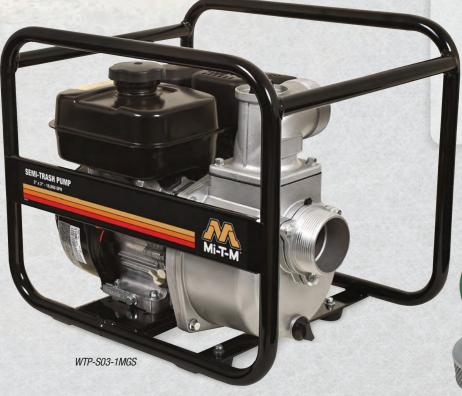

Use the 3-inch semi-trash pump to remove unwanted water and small solid waste from your jobsite. Powered by one of three engines; a Honda OHV, Subaru OHC or a Mi-T-M OHV, this pump is ideal for construction and agricultural applications.

# Semi-Trash Pumps

3-inch

#### Frame

- Heavy-duty powder coated wraparound frame with 1-inch steel tubing
- Rubber isolators minimize vibration

#### Components:

- Silicon carbide mechanical seals for longevity and performance
- Precision molded cast iron impeller and volute for reduced vibration and wear