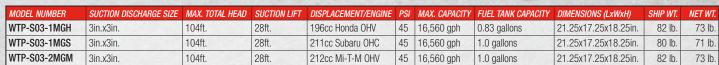

Use the 3-inch semi-trash pump to remove unwanted water and small solid waste from your jobsite. Powered by one of three engines; a Honda OHV, Subaru OHC or a Mi-T-M OHV, this pump is ideal for construction and agricultural applications.

# Semi-Trash Pumps

3-inch