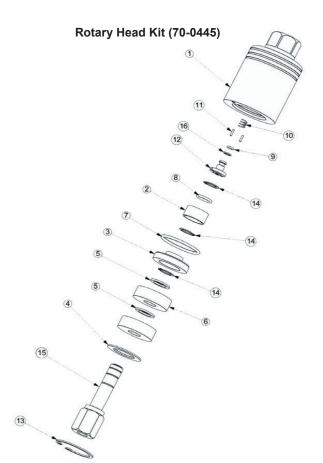

|        | <ul> <li>TO RELIGIONEY DU</li> </ul>         |          |      |
|--------|----------------------------------------------|----------|------|
|        | Rotary Head Kit (70-0445)                    |          |      |
| Ref. # | Description                                  | Part #   | Qty. |
| 1      | Housing Swivel (See 70-0445)                 | N/A Sep. | 1    |
| 2      | Bearing Retainer - Small (See 70-0443)       | N/A Sep. | 1    |
| 3      | Bearing Retainer (See 70-0443)               | N/A Sep. | 1    |
| 4      | Bearing Retainer Washer (See 70-0443)        | N/A Sep. | 1    |
| 5      | Bearing Spacer (See 70-0443)                 | N/A Sep. | 2    |
| 6      | Bearing (See 70-0443)                        | N/A Sep. | 2    |
| 7      | O-ring (See 70-0443)                         | N/A Sep. | 1    |
| 8      | O-ring (See 70-0443)                         | N/A Sep. | 1    |
| 9      | O-ring (See 70-0443 & 70-0444)               | N/A Sep. | 1    |
| 10     | Compression Spring (See 70-0443 & 70-0444)   | N/A Sep. | 1    |
| 11     | Pin (See 70-0443)                            | N/A Sep. | 2    |
| 12     | Stem - Small (See 70-0443 & 70-0444)         | N/A Sep. | 1    |
| 13     | Snap Ring (See 70-0443)                      | N/A Sep. | 1    |
| 14     | Snap Ring (See 70-0443)                      | N/A Sep. | 3    |
| 15     | Swivel Stem (See 70-0443)                    | N/A Sep. | 1    |
| 16     | Back-up Ring (See 70-0443 & 70-0444)         | N/A Sep. | 1    |
|        | Rotary Head Kit - Major (Inc. 2-16)          | 70-0443  | 1    |
|        | Rotary Head Kit - Minor (Inc. 9, 10, 12, 16) | 70-0444  | 1    |
|        | Rotary Head Kit - Complete (Inc. 1-16)       | 70-0445  | 1    |
|        |                                              |          |      |