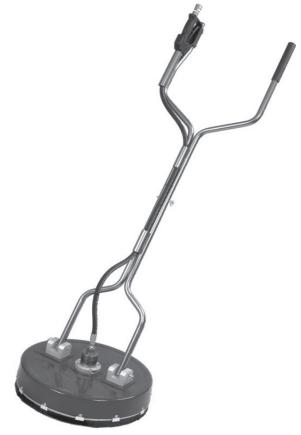

## Professional **20 Inch Rotary Surface Cleaner** AW-7020-8002

| SPECIFICATIONS       |                    |  |  |
|----------------------|--------------------|--|--|
| Model                | AW-7020-8002       |  |  |
| Operating Pressure   | 1,000 to 4,000 PSI |  |  |
| Maximum Flow         | 8.0 GPM            |  |  |
| Maximum Temp.        | 200°F              |  |  |
| Nozzles (2 per unit) | 2502               |  |  |
| Housing Material     | ABS                |  |  |
| Weight               | 21 lbs             |  |  |
| Dimensions           | 70" x 21" x 21"    |  |  |

## **OPERATION:**

Read, understand, and follow ALL safety guidelines and operation instructions prior to use.

- Connect to pressure washer. 1.
- Turn water on and open valve. Open trigger gun for flow of water through nozzles. Nozzles must have flowing spray. If not, remove 2. tips and clean; reassemble, making sure that groove of nozzle is parallel to spray bar. Use pipe dope when installing nozzles. Start pressure washer. The Rotary Surface Cleaner is ready for operation. 3.
- 4.
- Walk slowly behind the Rotary Surface Cleaner cleaning as you go. If striping occurs, slow down your pace. Check "weep holes" on bottom of swivel periodically. Water will seep slowly; if water shoots out, stop and replace seals. Swivel 5. assembly can be rebuilt.
- 6. For maximum effectiveness keep spray tips clean. If the machine vibrates, stop and clean spray tips.