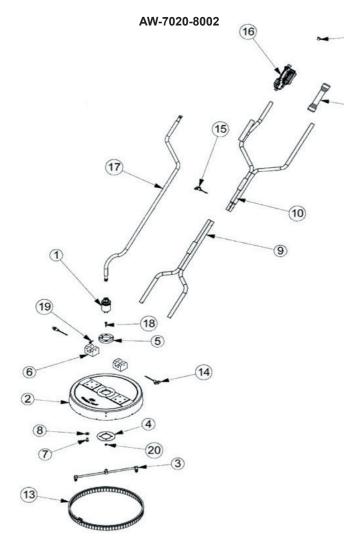

**!SAVE THESE INSTRUCTIONS!** 

PARTS LIST:

| AW-7020-8002     |                    |           |          |  |
|------------------|--------------------|-----------|----------|--|
| Ref. #           | Description        | Part #    | Qty.     |  |
| 1                | Swivel             | N/A       | 1        |  |
| 2                | Deck               | *CF       | 1        |  |
| 3                | Spray Bar Assembly | 33-0438   | 3-0438 1 |  |
| 4                | Retaining Plate    | *CF       | 1        |  |
| 5                | Split Collar       | *CF       | 1        |  |
| 6                | Handle Block       | *CF       | 2        |  |
| 7                | Bolt               | *CF       | 8        |  |
| 8                | Washer             | *CF       | 8        |  |
| 9                | Lower Handle       | *CF       | 1        |  |
| 10               | Upper Handle       | *CF       | 1        |  |
| 11               | Handle Grip        | *CF 1     |          |  |
| 12               | Handle Plug        | 62-0192 1 |          |  |
| 13               | Brush Assembly     | 33-0439 1 |          |  |
| 14               | Lock, Pin - 75mm   | 43-0121   | 2        |  |
| 15               | Lock, Pin - 50mm   | 43-0122   | 1        |  |
| 16               | Trigger Gun        | 16-0438 1 |          |  |
| 17               | Hose               | *CF 1     |          |  |
| 18               | Bolt               | *CF       | *CF 4    |  |
| 19               | Bolt               | *CF       | 1        |  |
| 20               | Nut                | *CF       | 4        |  |
| *Consult Factory |                    |           |          |  |